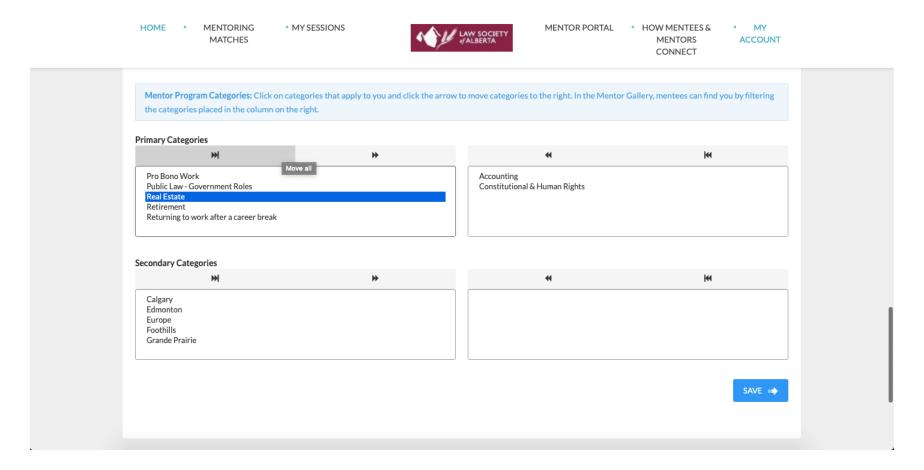

15. Scroll to the bottom of the page to identify the topics you are interested in discussing with mentees. These subject 'tags' indicate the areas you have experience in or would be interested in discussing and/or the jurisdictions you are familiar with. These tags help mentees determine the mentors they are interested in meeting with.

To add tags to your profile, scroll through the listings in the boxes on the left side of the screen until you find something that applies to you. Click on it to highlight it in blue, then press the right arrow above the left box to add that topic to your selections, which display in the right box.

Repeat the process for any other tags you want to add. You can include as many or as few tags as you want.

- 16. To remove any topics from your list, simply click on the selection in the right box to highlight it blue and click the left-pointing arrow above the right box to move it back to the general pool of topics.
- 17. Click **Save** in the bottom right corner.
- 18. If you need to make changes to your profile or availability in the future, click on the Mentor Portal button in the top menu to edit your information.
- 19. View your booked sessions by clicking on **My Sessions** in the menu bar at the top of your screen. This page displays a complete list of your upcoming meetings, along with your mentees' names and email addresses for each session.