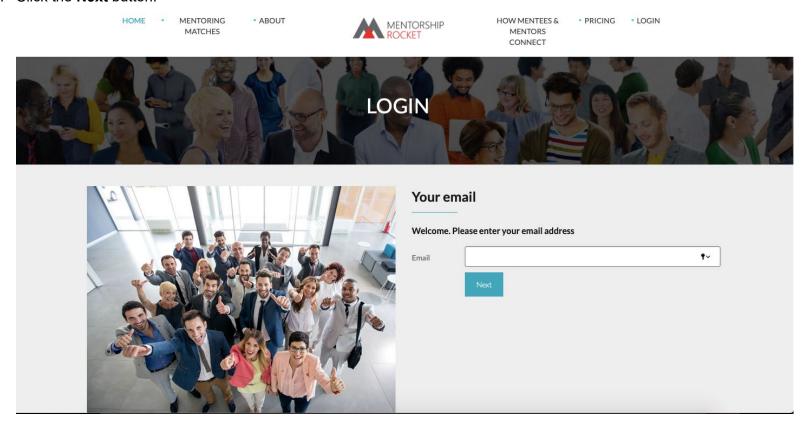

2. Click **Login** in the top right corner.

HOME • MENTORING • ABOUT MENTORSHIP HOW MENTEES & • PRICING MENTORS

- 3. This will bring you to a page to fill in your email address. You must use the email address that you provided when you initially signed up to participate in Mentor Express through the registration form on the Law Society website.
- 4. Click the Next button.