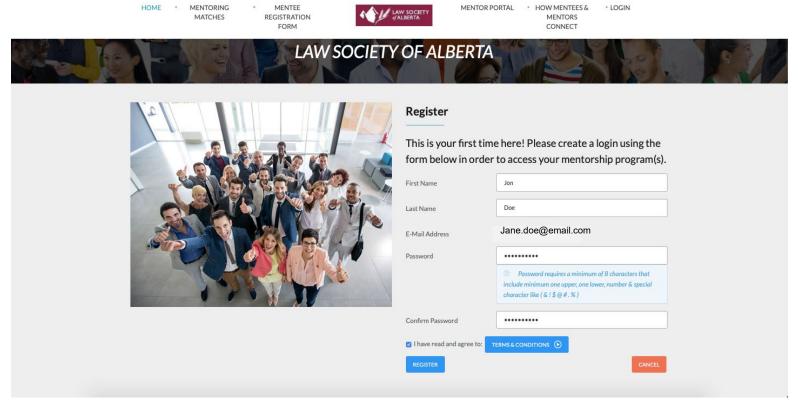

5. On the registration page, add your name and create a password. Please document your password in a secure location so you have it for future reference. You will be asked for these credentials each time you log into the platform.

6. Review the Terms & Conditions, check the box and click Register.

7. You will receive a confirmation email from Mentorship Rocket asking you to verify your email address. Check your junk email folder if you do not see the email in your inbox. If you do not receive an email, contact <a href="Customer Service">Customer Service</a> at the Law Society. Follow the instructions in the email and select **Click to Confirm**.