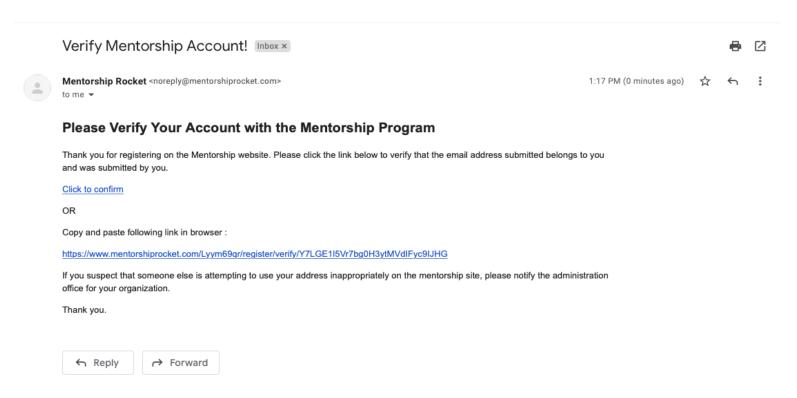

6. Review the Terms & Conditions, check the box and click Register.

7. You will receive a confirmation email from Mentorship Rocket asking you to verify your email address. Check your junk email folder if you do not see the email in your inbox. If you do not receive an email, contact <a href="Customer Service">Customer Service</a> at the Law Society. Follow the instructions in the email and select **Click to Confirm**.