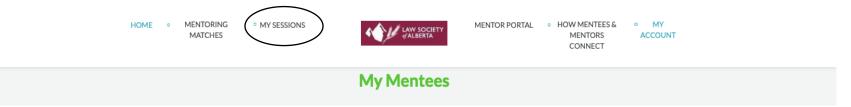

- 16. To remove any topics from your list, simply click on the selection in the right box to highlight it blue and click the left-pointing arrow above the right box to move it back to the general pool of topics.
- 17. Click **Save** in the bottom right corner.
- 18. If you need to make changes to your profile or availability in the future, click on the Mentor Portal button in the top menu to edit your information.
- 19. View your booked sessions by clicking on **My Sessions** in the menu bar at the top of your screen. This page displays a complete list of your upcoming meetings, along with your mentees' names and email addresses for each session.