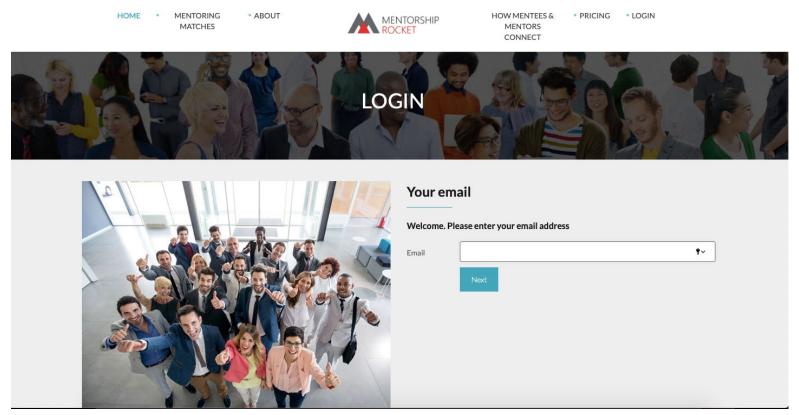

- 3. This will bring you to a page to fill in your email address. You must use the email address that you provided when you initially signed up to participate in Mentor Express through the registration form on the Law Society website.
- 4. Click the **Next** button.

5. On the registration page, add your name and create a password. Please document your password in a secure location so you have it for future reference. You will be asked for these credentials each time you log into the platform.