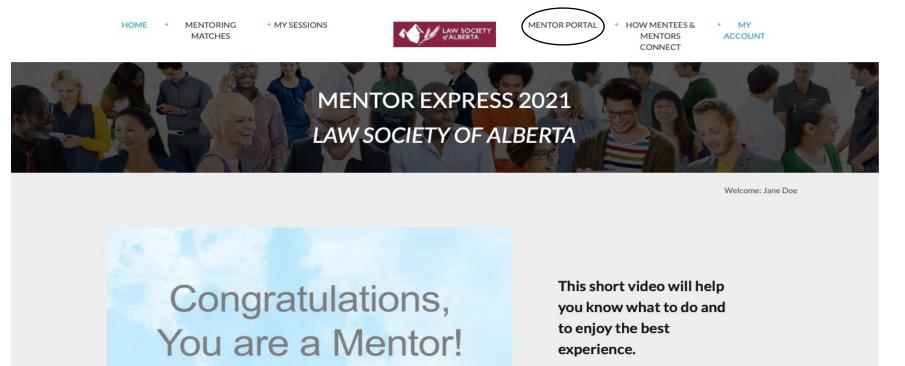

8. You will be directed back to the Mentor Express site with confirmation that you have completed the mentor registration process. Log back into the platform using your email and newly created password.

9. Once you have logged in, click on the **Mentor Portal** button to be redirected to the following page.

10. Scroll down the page and you will see that your name, firm or company name, and email address are pre-loaded into the system based on your initial registration. Continue to fill in the contact information by adding your phone number. You may also add a link to your LinkedIn profile as a way of sharing more information, but this step is optional.